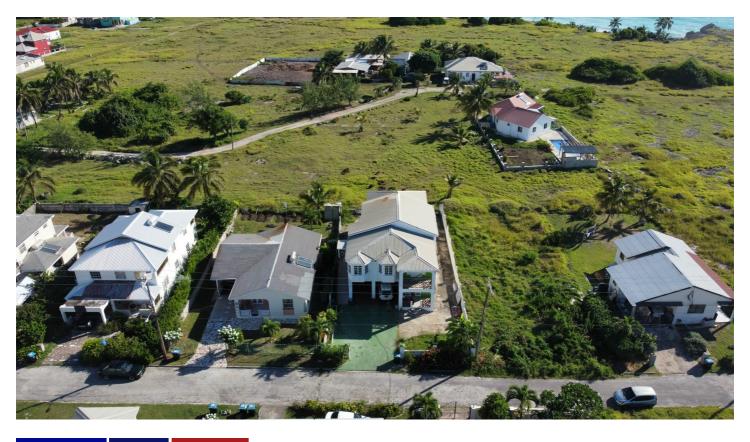

#### **Details**

21 Compton Drive, Wellhouse Bay, St. Philip is a two-storey 6 bedroom 3 1/2 bathroom bungalow located in an enclave on the scenic south-east sea coast of Barbados. This area is super breezy and steps away from breathtaking beach views. Visible, in the distance, is the recently transformed, historic Wyndham Grand Barbados Sam Lord's Castle Resort. Offered at BDS\$795,000, the dwelling has a floor area of 4433 SF and sits on 6,424 SF of land (gross). This property which could benefit from some minor works and could very easily be utilised as a home or as an income generator. The first floor consists of 3 bedrooms and 2 bathrooms. There is also a half bathroom at the rear of the property's double car port. There is additional multi-vehicle parking within the enclosed grounds. The front patio leads into an open concept living and dining area, followed by an indoor laundry room and kitchen. The dwelling's large windows illuminate the home with natural sunlight. Three sizeable bedrooms are set at the rear, one of which leads out to a patio. The 2nd floor can either be accessed by stairs on

#### Lot 21 Compton Drive, Wellhouse Bay, St. Philip

the inside of the house or stairs located just on the outside. This floor consists of an open plan living and dining space styled with bay windows and which leads out to a balcony. On this floor is a family room as well as a Master bedroom ensuite and two additional bedrooms. The Master is equipped with a near-completed walk-in closet which has its very own balcony looking out to the sea coast. Wellhouse Bay is close to the Crane Resort and beaches such as the famous Crane Beach, historic Harrismith Beach and picturesque Bottom Bay. Welhouse Bay sits a few minutes from the Six Roads commercial district, 25 minutes from the Oistins municipal/commercial and entertainment district and is a mere 18 minutes' drive from the Grantley Adams International Airport. Some nearby attractions include Marley Vale Spring, Sunbury Plantation Great House, Codrington College, Marizayra Animal Sanctuary, King George V Memorial Park and Welchman Hall Gully. Slightly further afield, but still very accessible is Harrison's Cave Eco-Adventure Park.