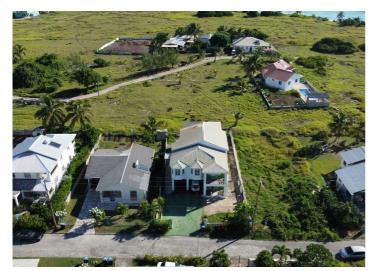

#### **Details**

21 Compton Drive, Wellhouse Bay, St. Philip is a two-storey 6 bedroom 3 1/2 bathroom bungalow located in an enclave on the scenic south-east sea coast of Barbados. This area is super breezy and steps away from breathtaking beach views. Visible, in the distance, is the recently transformed, historic Wyndham Grand Barbados Sam Lord's Castle Resort. Offered at BDS\$795,000, the dwelling has a floor area of 4433 SF and sits on 6,424 SF of land (gross). This property which could benefit from some minor works and could very easily be utilised as a home or as an income generator. The first floor consists of 3 bedrooms and 2 bathrooms. There is also a half bathroom at the rear of the property's double car port. There is additional multi-vehicle parking within the enclosed grounds. The front patio leads into an open concept living and dining area, followed by an indoor laundry room and kitchen. The dwelling's large windows illuminate the home with natural sunlight. Three sizeable bedrooms are set at the rear, one of which leads out to a patio. The 2nd floor can either be accessed by stairs on

### Photos