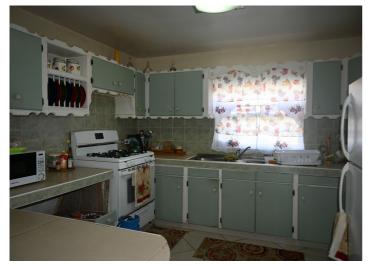

#### **Details**

21 Compton Drive, Wellhouse Bay, St. Philip is a two-storey 6 bedroom 3 1/2 bathroom bungalow located in an enclave on the scenic south-east sea coast of Barbados. This area is super breezy and steps away from breathtaking beach views. Visible, in the distance, is the recently transformed, historic Wyndham Grand Barbados Sam Lord's Castle Resort. Offered at BDS\$795,000, the dwelling has a floor area of 4433 SF and sits on 6,424 SF of land (gross). This property which could benefit from some minor works and could very easily be utilised as a home or as an income generator. The first floor consists of 3 bedrooms and 2 bathrooms. There is also a half bathroom at the rear of the property's double car port. There is additional multi-vehicle parking within the enclosed grounds. The front patio leads into an open concept living and dining area, followed by an indoor laundry room and kitchen. The dwelling's large windows illuminate the home with natural sunlight. Three sizeable bedrooms are set at the rear, one of which leads out to a patio. The 2nd floor can either be accessed by stairs on